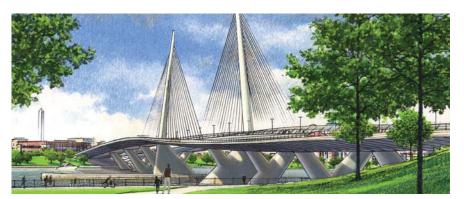

# FREDERICK DOUGLASS MEMORIAL BRIDGE REPLACEMENT OPTIONS

**RETRACTILE** 

**CABLE STAYED SWING** 

ARCHED BASCULE

STAYED BASCULE