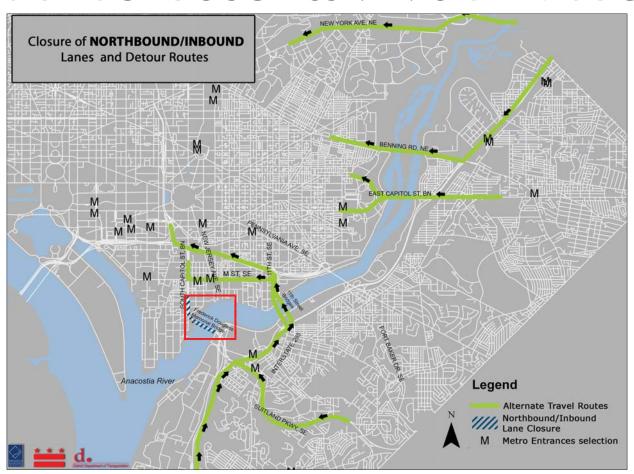

### FREDERICK DOUGLASS MEMORIAL BRIDGE

NORTHBOUND LANE CLOSURES JULY / AUGUST 2007

∽ A Project of the Anacostia Waterfront Initiative ~