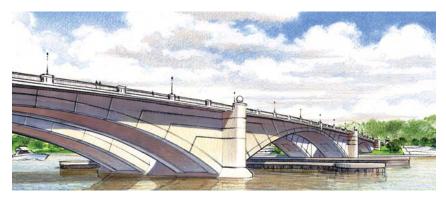

# FREDERICK DOUGLASS MEMORIAL BRIDGE REPLACEMENT OPTIONS

**RETRACTILE** 

**CABLE STAYED SWING** 

ARCHED BASCULE

STAYED BASCULE