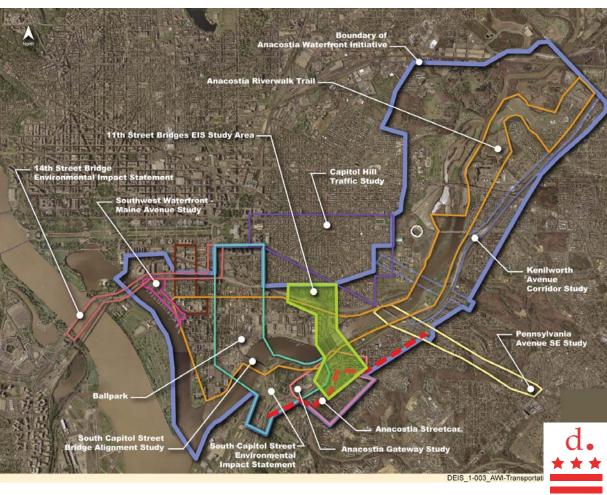

outh Capitol Street Gateway

Frederick Douglass Memorial Bridge Improvements

— A Project of the Anacostia Waterfront Initiative —





# FREDERICK DOUGLASS MEMORIAL BRIDGE REPLACEMENT OPTIONS



**RETRACTILE** 



**CABLE STAYED SWING** 



ARCHED BASCULE



STAYED BASCULE









# FREDERICK DOUGLASS MEMORIAL BRIDGE LOWERING SUMMER 2007



**BEFORE** 



**AFTER** 









South Capitol Street Gateway
Frederick Douglass Memorial Bridge Improvements

~A Project of the Anacostia Waterfront initiative ~





### FREDERICK DOUGLASS MEMORIAL BRIDGE



NORTHBOUND LANE CLOSURES JULY / AUGUST 2007









∽ A Project of the Anacostia Waterfront Initiative ~





# FREDERICK DOUGLASS MEMORIAL BRIDGE



**SOUTHBOUND LANE CLOSURES JULY / AUGUST 2007** 











# PROJECTS IN SURROUNDING AREA