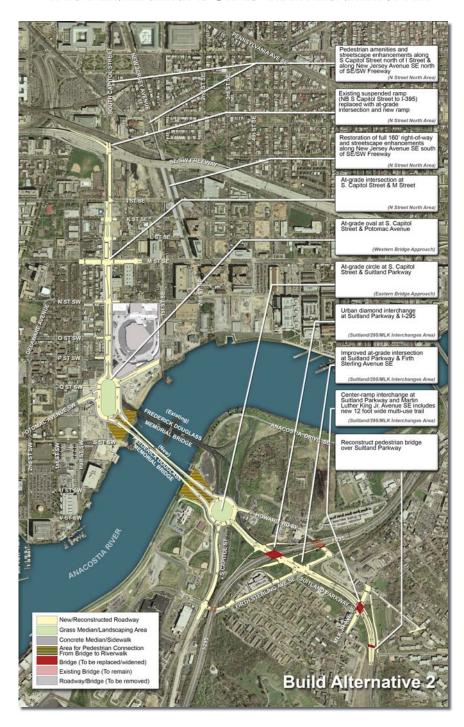

#### PRELIMINARY BUILD ALTERNATIVE II

South Capitol Street Gateway

Frederick Douglass Memorial Bridge Improvements

— A Project of the Anacostia Waterfront Initiative —