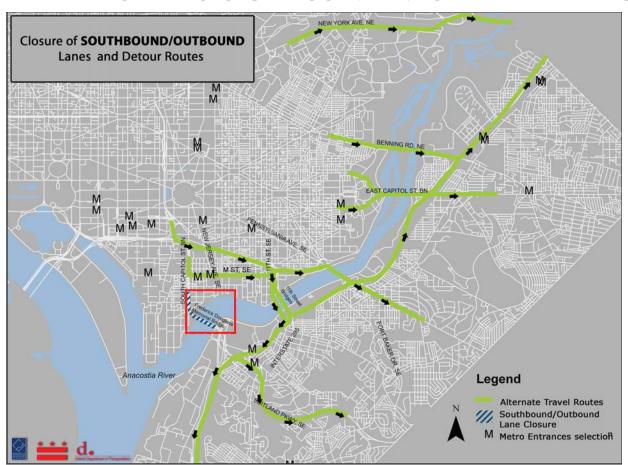

# FREDERICK DOUGLASS MEMORIAL BRIDGE

**SOUTHBOUND LANE CLOSURES JULY / AUGUST 2007** 