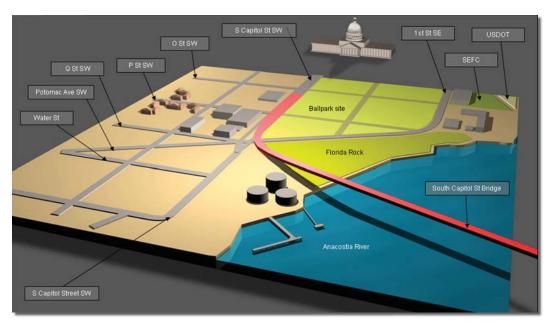

places as the area becomes a hub for major employment centers
- Encourage economic development, including a mix of housing and retail, with functional infrastructure











## SOUTH CAPITOL STREET ENVIRONMENTAL IMPACT STATEMENT

#### PRELIMINARY BUILD ALTERNATIVE I











✓ A Project of the Anacostia Waterfront Initiative





# SOUTH CAPITOL STREET ENVIRONMENTAL IMPACT STATEMENT

#### PRELIMINARY BUILD ALTERNATIVE II











South Capitol Street Gateway

Frederick Douglass Memorial Bridge Improvements

— A Project of the Anacostia Waterfront Initiative —





# FREDERICK DOUGLASS MEMORIAL BRIDGE REPLACEMENT OPTIONS



**RETRACTILE** 



**CABLE STAYED SWING** 



ARCHED BASCULE



STAYED BASCULE









# FREDERICK DOUGLASS MEMORIAL BRIDGE LOWERING SUMMER 2007



**BEFORE** 



**AFTER** 









South Capitol Street Gateway
Frederick Douglass Memorial Bridge Improvements

~A Project of the Anacostia Waterfront initiative ~





### FREDERICK DOUGLASS MEMORIAL BRIDGE



NORTHBOUND LANE CLOSURES JULY / AUGUST 2007









∽ A Project of the Anacostia Waterfront Initiative ~





# FREDERICK DOUGLASS MEMORIAL BRIDGE



**SOUTHBOUND LANE CLOSURES JULY / AUGUST 2007** 











# PROJECTS IN SURROUNDING AREA