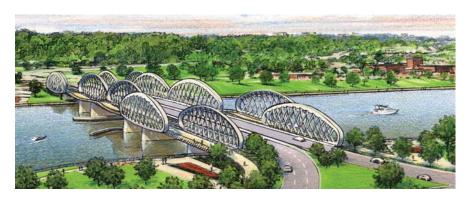

# FREDERICK DOUGLASS MEMORIAL BRIDGE REPLACEMENT OPTIONS

**RETRACTILE** 

**CABLE STAYED SWING** 

ARCHED BASCULE

STAYED BASCULE